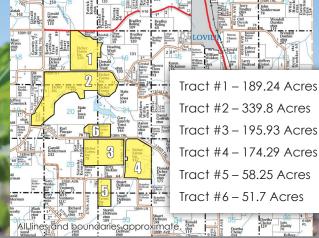

All lines and boundaries approximate

#### 1,009+ acres renting in 6 Tracts

# Monroe County, Iowa Timed Online LAND RENT AUCTION

Location: Tracts 1 & 2 are generally located 3 miles west of Lovilia on H16/120th Street, then 1 mile south on 565th Trail, then 1 mile east on 130th Street. Tracts 3 – 6 are generally located 1 mile south of Lovilia on Highway 5, then 3 miles west on 139th Trail.